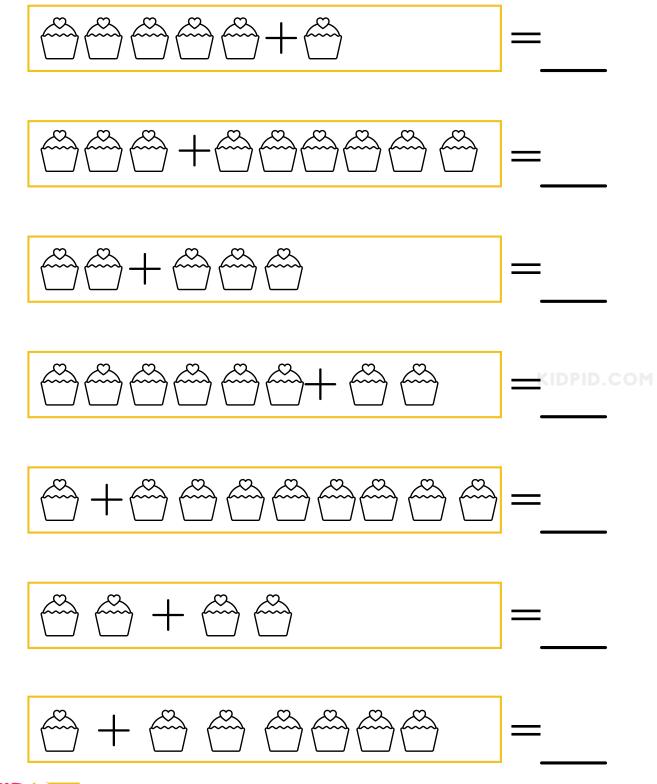

Section:

Date:

Teacher:

## **Cupcake Addition**

DIRECTIONS: ADD THE CUPCAKES USING THE CUES PROVIDED. IF TIME PERMITS COLORS THE CUPCAKES.

Section:

Date:

Teacher: