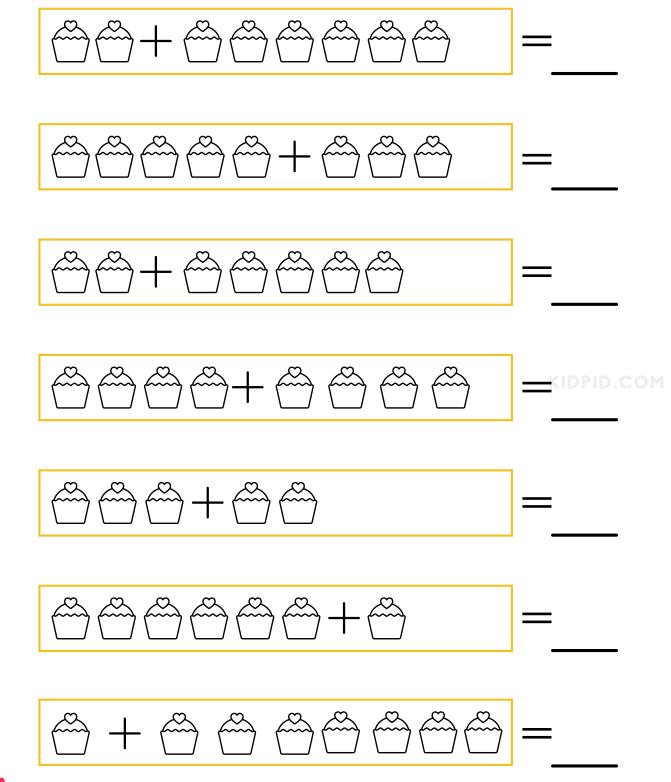

Section:

Date:

Teacher:

## **Cupcake Addition**

DIRECTIONS: ADD THE CUPCAKES USING THE CUES PROVIDED. IF TIME PERMITS COLORS THE CUPCAKES.

**KIDEDD** www.kidpid.com

For personal and educational use only. Copyright © K4 Media & Technologies LLP