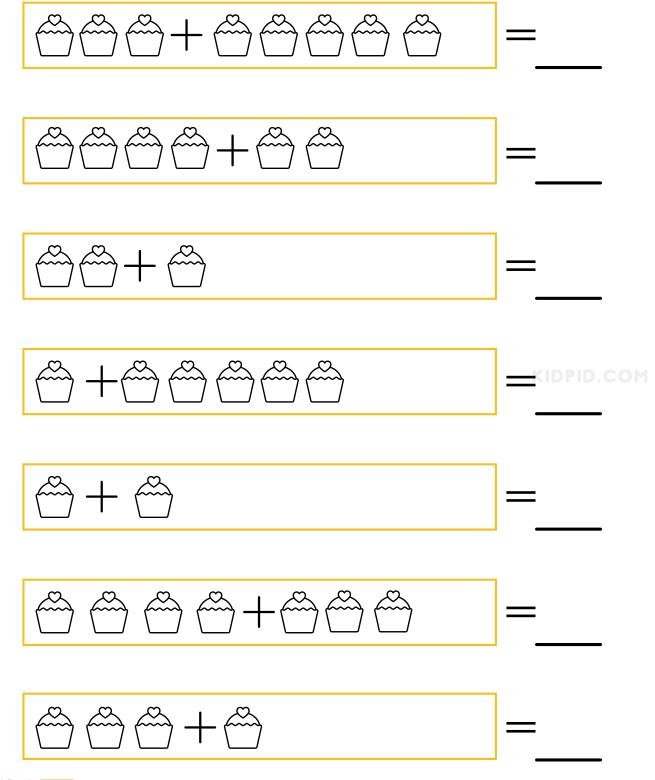

Section:

Date:

Teacher:

#### **Cupcake Addition**

DIRECTIONS: ADD THE CUPCAKES USING THE CUES PROVIDED. IF TIME PERMITS COLORS THE CUPCAKES.

For personal and educational use only. Copyright  $\ensuremath{\mathbb{C}}$  K4 Media & Technologies LLP