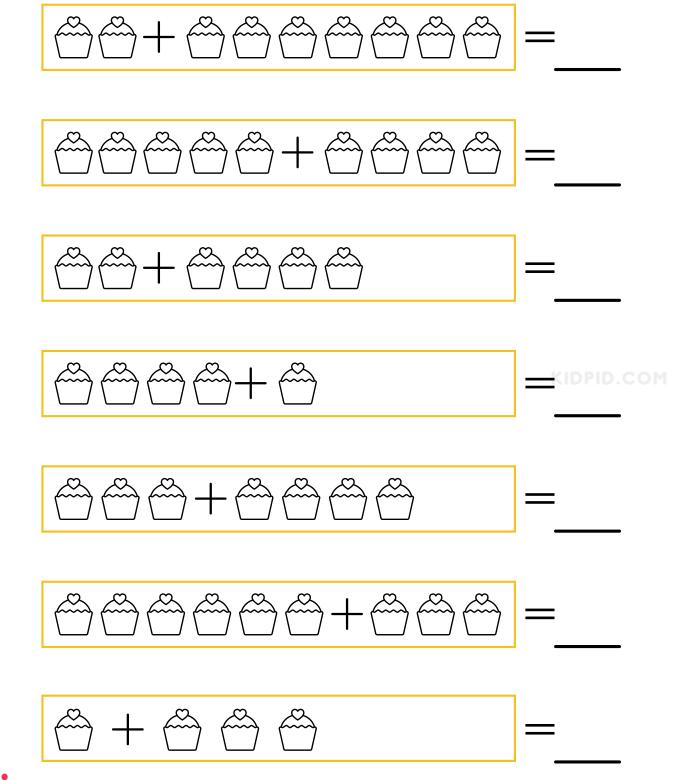

Section:

Date:

Teacher:

# **Cupcake Addition**

DIRECTIONS: ADD THE CUPCAKES USING THE CUES PROVIDED. IF TIME PERMITS COLORS THE CUPCAKES.

**KIDPED** www.kidpid.com

For personal and educational use only. Copyright © K4 Media & Technologies LLP